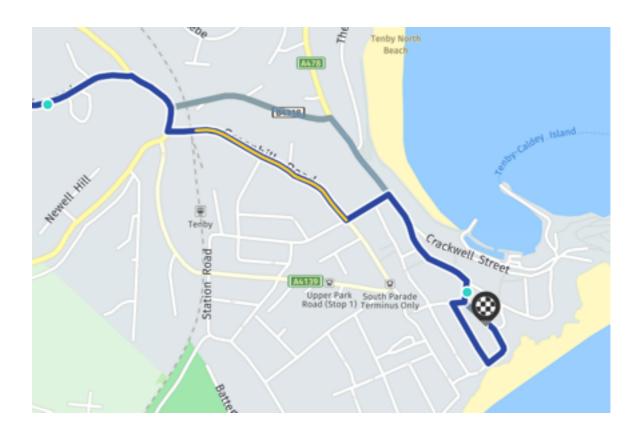

Turn left onto Greenhill Road.

417 m 1 min

Turn left onto White Lion Street (A4139).

98 m < 1 min

Turn right onto High Street (A478).

242 m 1 min

Turn right toward Heywood Lane/B4318.

43 m < 1 min

Turn right onto St George's Street.

24 m < 1 min

Turn left onto St Mary's Street.

140 m < 1 min

Turn left onto The Paragon.

34 m < 1 min

↑ Continue on Cresswell Street.

73 m < 1 min

Arrive at Cresswell Street. Your destination is on the left.