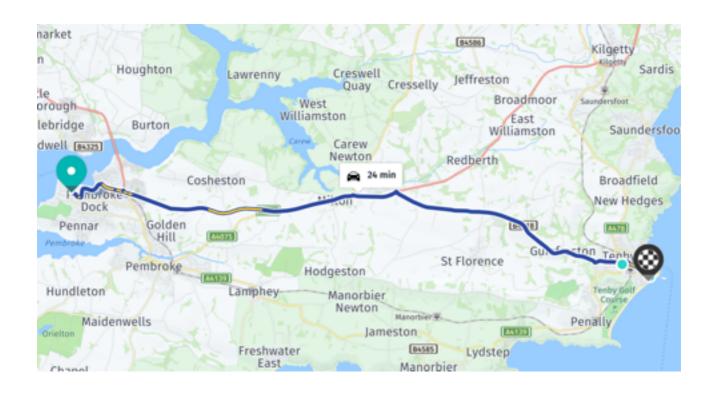

## Route From Pembroke To

Amroth Cottage Cresswell St Tenby Pembrokeshire SA70 7HG,

Pembroke, Admiralty Way, Pembroke Dock, SA72 6 - Cresswell Street, Tenby, SA70 7HG

via A477 · B4318

24 min | 20 km

Depart from Pembroke. Head south on Admiralty Way.

727 m 1 min

Take the 2nd exit from Waterloo roundabout onto London Road (A477) toward Sanclêr/St Clears/Penfro/Pembroke/(A4139).

7.2 km 7 min

Take the 2nd exit from roundabout onto A477 toward Sanclêr/St Clears.

1.3 km 1 min

Take the 3rd exit from roundabout onto B4318 toward St Florence/Dinbych-Y-Pysgod/Tenby.

6.7 km 6 min

4

Turn left toward Admiralty Way.

980 m 3 min

Turn right onto Heywood Lane (A4218).

152 m | < 1 min